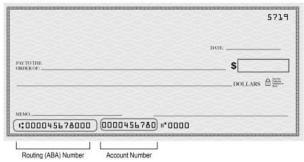

Please provide your full ACH account number, which is different from your "Member Number." You can locate the ACH Account Number:

- By viewing the requested share through Online Access/The Summit Mobile App and selecting 'Details' or
- On the bottom of a Summit check:

#### Example: